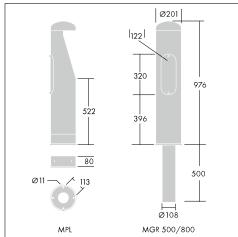

#### Installation/Mounting

Flange mounted. 500m root to be fixed into concrete base. 800mm root to be fixed into the ground. Access door for connection box (not provided).

**Ordering Guide** Supplied complete with LEDs. For flange mounting order the body and MPL base. For root mounting order the body and the MGR 500 or MGR 800 base.