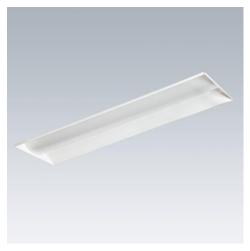

# **Sustain Pro**

## Next generation of Sustain family is an office luminaire features intelligent characteristics in key areas as optic, control and flexibility

- Optics: Innovative multiple layer microprismatic film optic offers excellent uniformity and glare control, the clever optics enhance illuminance on faces and walls to encourage a comfortable and communicative working environment.
- Controls: Our remote gear design allows you to create flexible control systems suited to your needs. Wireless solution controlled via App with Bluetooth® 4.x basicDim Wireless. Also available are integrated PIR and microwave sensors.
- Flexibility: A new slim body design that allows greater variation to output, control integration, performance and overall aesthetics.

#### Material/Finish

Frame and end caps: polycarbonate

Diffuser: polycarbonate multiple layer microprismatic film optic. Body: highly reflective steel coffer and aluminium designed heatsink

### Installation/Mounting

Suitable for lay in ceilings, with accessory suitable for surface mounting or plasterboard installations.