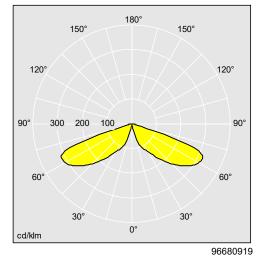

### **Ordering Guide**

| Description                   | ILCOS Code So | ocket | Wt (kg) | SAP Code |
|-------------------------------|---------------|-------|---------|----------|
| Candle Bollard                |               |       |         |          |
| CN B 8L25 830 RSC CL2 MPL ANT | LED           |       | 8,03    | 96680918 |
| CN B 8L35 830 RSC CL2 MPL ANT | LED           |       | 8,03    | 96679073 |
| CN B 8L50 830 RSC CL2 MPL ANT | LED           |       | 7,95    | 96679074 |
| CN B 8L70 830 RSC CL2 MPL ANT | LED           |       | 7,95    | 96679075 |
| CN B 8L25 830 RSC CL1 MPL ANT | LED           |       | 8,03    | 96680919 |
| CN B 8L35 830 RSC CL1 MPL ANT | LED           |       | 7,98    | 96679076 |
| CN B 8L50 830 RSC CL1 MPL ANT | LED           |       | 7,98    | 96679077 |
| CN B 8L70 830 RSC CL1 MPL ANT | LED           |       | 7,98    | 96679078 |