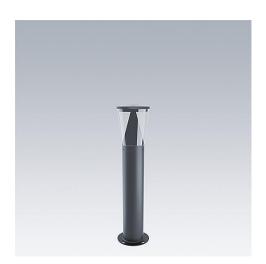

## **Candle Bollard**

# An environmentally respectful bollard with limited upward lighting emission

- Respectful of the environment with warm color temperature and reduced upward lighting <1% with dedicated optics WSC, RSC, CST
- Great lighting comfort with prismatic filter for a sparkling effect
- Bi Power switch dimming, Multilayers dimming and motion detection to reduce energy consumption
- Part of the CANDLE family

#### Material/Finish

Canopy: die cast aluminium (EN AC-44300) Finish: powder coated anthracite textured grey 900 (close to RAL7043). ) Via the configurator: Texturized light grey (GY), texturized black (BK) and 48 other RAL possibilities. Bowl: UV stabilised polycarbonate clear Standard corrosion class C5 according to ISO 9223: 2012.

#### Installation/Mounting

For Root and Flange mounting: 4 x anchor bolts M14 (96009822 to be ordered separately) Delivered complete. Access door only for Master and Bi Power Switch variant. Gear box (including the driver) and head (including the LEDs) are easily replaceable as spares.